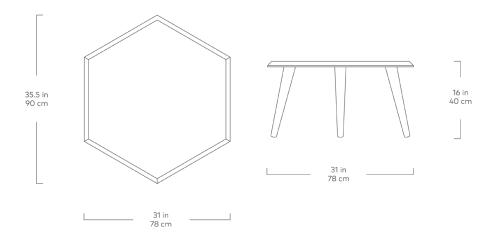

## **Metric Coffee Table**

Walnut

Natural Ash

The Metric Coffee Table is a minimalist, geometric accent, crafted with solid Walnut or Ash. The hexagonal top features a beveled edge and is designed to nest with the Metric End Table.

## **Metric Coffee Table**

- Crafted from solid Walnut or Ash.
- Protective clear coat finish.
- Nests with Metric End Table (sold separately).
- Wood is a natural material, with variations in grain pattern and colour that make each design unique.