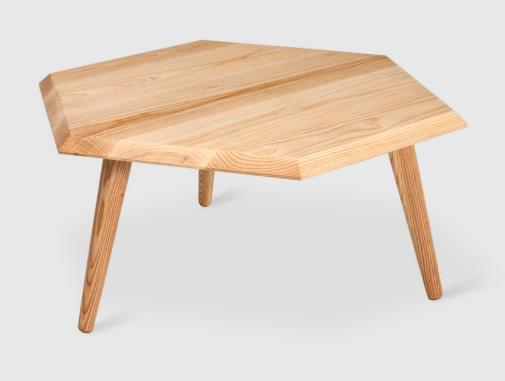

## **Metric Coffee Table**

Walnut

Natural Ash

The Metric Coffee Table is a minimalist, geometric accent, crafted with solid Walnut or Ash. The hexagonal top features a beveled edge and is designed to nest with the Metric End Table.

## **Metric Coffee Table**

- Crafted from solid Walnut or Ash.
- Protective clear coat finish.
- Nests with Metric End Table (sold separately).
- Wood is a natural material, with variations in grain pattern and colour that make each design unique.